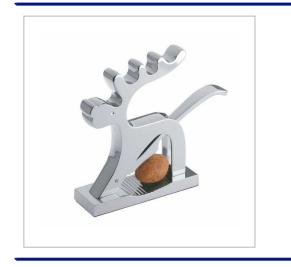

## **Reindeer Nutcracker**

THE REINDEER NUTCRACKER IS LASER ENGRAVED TO ONE SIDE AS STANDARD AND SUPPLIED IN JUST 2 WEEKS AS STANDARD.

| SIZE                   | 195mm x 160mm x 45mm                   |
|------------------------|----------------------------------------|
| FITTING                | Nutcracker                             |
| BRANDING METHOD        | Laser engraved                         |
| MATERIAL               | Metal                                  |
| COLOURS                | Nickel plated                          |
| PRINT AREA             | 20mm x 20mm                            |
| UNIT WEIGHT            | 0.667kg                                |
| MOQ                    | 10                                     |
| PACKING                | Standard box                           |
| CARTON QUANTITY        | 12pcs                                  |
| CARTON WEIGHT          | 8kg                                    |
| CARTON DIMENSIONS      | 41x34.5x21cm                           |
| ARTWORK                | Required in any vectorised file format |
| PRODUCTION PROOF       | Visuals supplied within 24 hours       |
| PRE PRODUCTION SAMPLE  | Approx 1 week from artwork approval    |
| BULK TURNAROUND        | Approx 2 weeks from artwork approval   |
| COMMODITY CODE         | 8205510000                             |
| COUNTRY OF MANUFACTURE | China                                  |